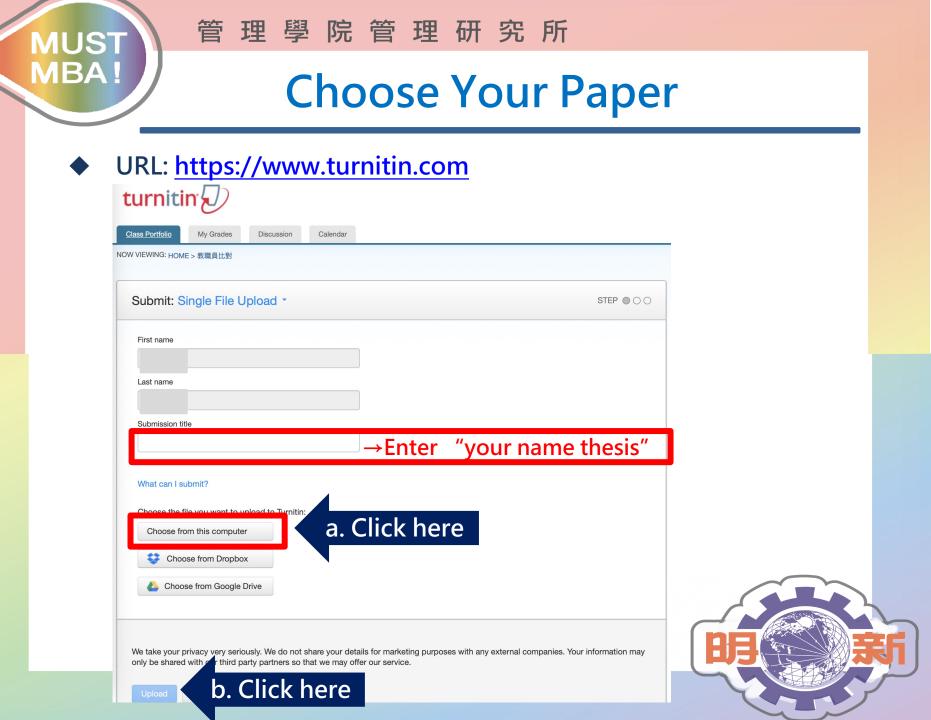

| URL: <u>https://www.tur</u>                | <u>nitin.com</u>                                |
|--------------------------------------------|-------------------------------------------------|
| turnitin 🕗                                 |                                                 |
| Class Portfolio My Grades Discussion Caler | ndar                                            |
| W VIEWING: HOME > 教職員比對                    |                                                 |
| Submit: Single File Upload                 | STEP I O                                        |
| Processing: Sophie thesis.pdf              |                                                 |
| Author:                                    |                                                 |
|                                            | You must click confirm to complete your upload. |
| Assignment title:                          | Your preview is taking longer than expected to  |