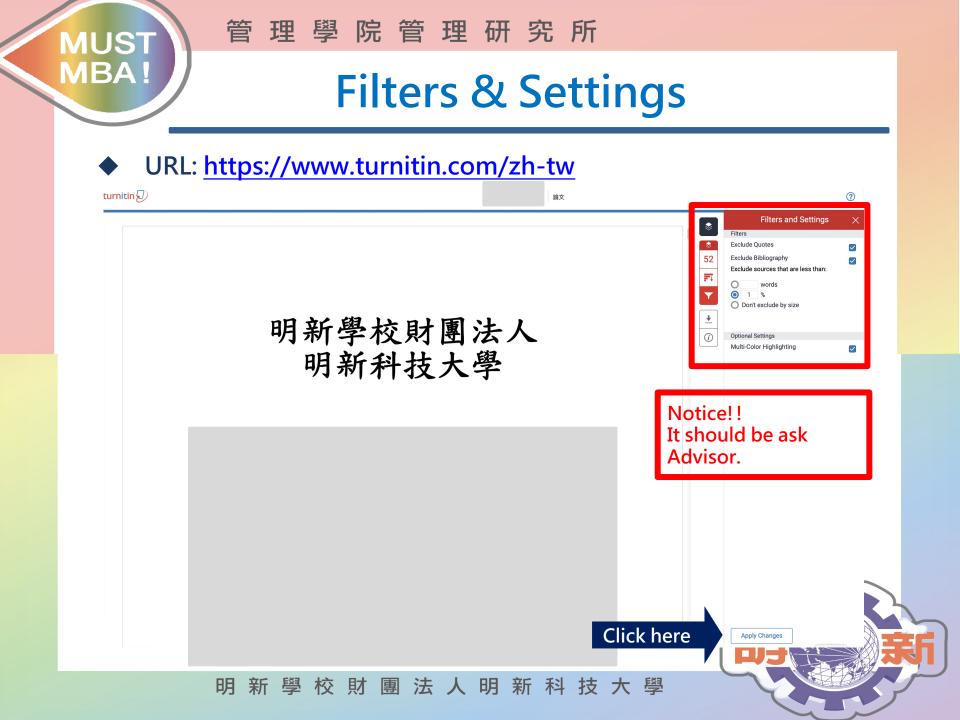

br>Sophie thesis.pdf<br>File size:<br>1.96M<br>Page count:<br>84<br>Word count:<br>24829 | 明新學校財團法人<br>明新科技大學<br>項士學位論文計畫書                                                                                  |     |
| Character count:<br>129297<br>Submission date:<br>07-Mar-2022 04:27PM (UTC+0800)<br>Submission ID:<br>1776210365                                                    |                                                                                                                  |     |
|                                                                                                                                                                     | e your details for marketing purposes with any external companies. Your information<br>we may offer our service. | may |



學













管理學院管理研究所

## THE END