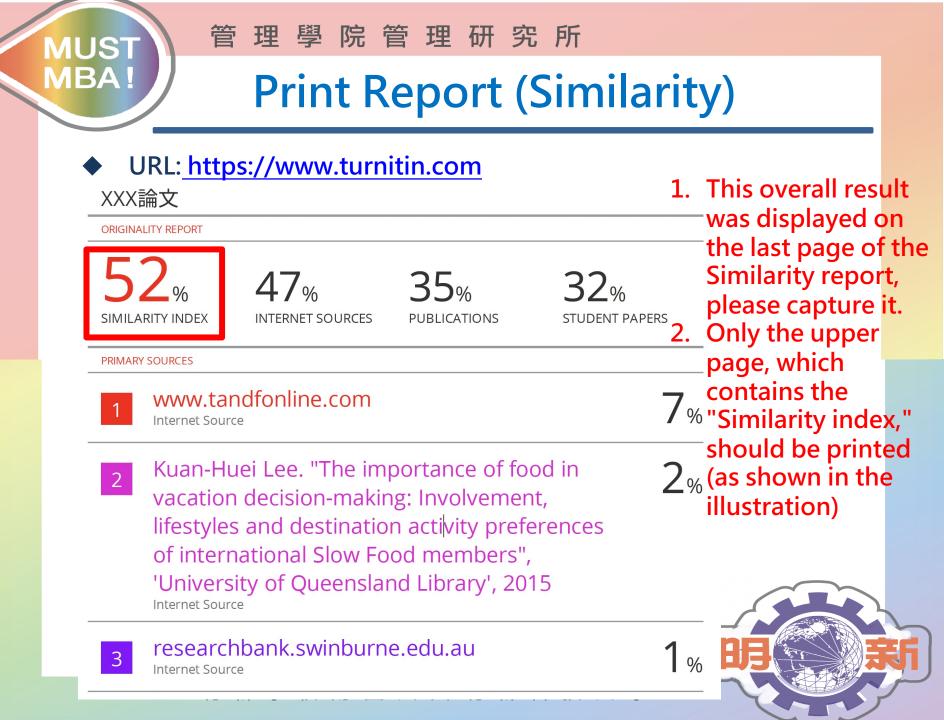

ophie thesis.pdf<br>File size:<br>1.96M<br>Page count:<br>84<br>Word count:<br>24829 | 明新學校財團法人<br>明新科技大學<br>項士學位論文計畫書                                                                                  |     |
| Character count:<br>129297<br>Submission date:<br>07-Mar-2022 04:27PM (UTC+0800)<br>Submission ID:<br>1776210365                                                    |                                                                                                                  |     |
|                                                                                                                                                                     | e your details for marketing purposes with any external companies. Your information<br>we may offer our service. | may |



學













管理學院管理研究所

## THE END