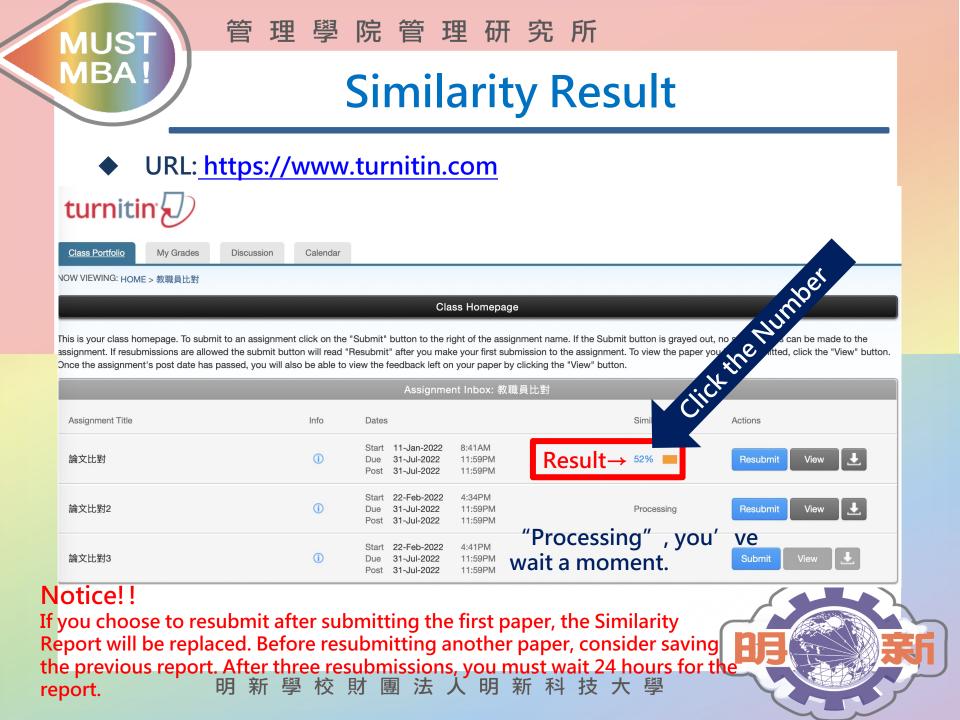

me:<br>Sophie thesis.pdf<br>File size:<br>1.96M<br>Page count:<br>84<br>Word count:<br>24829 | 明新學校財團法人<br>明新科技大學<br>項士學位論文計畫書                                                                                  |     |
| Character count:<br>129297<br>Submission date:<br>07-Mar-2022 04:27PM (UTC+0800)<br>Submission ID:<br>1776210365                                                    |                                                                                                                  |     |
|                                                                                                                                                                     | e your details for marketing purposes with any external companies. Your information<br>we may offer our service. | may |



學













管理學院管理研究所

## THE END