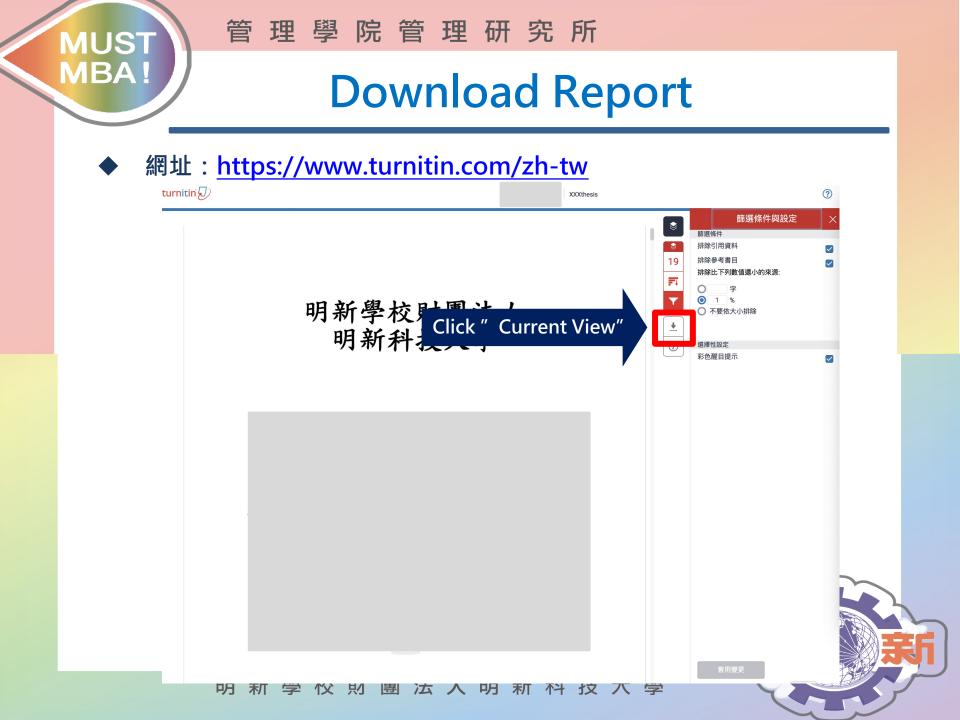

>Sophie thesis.pdf<br>File size:<br>1.96M<br>Page count:<br>84<br>Word count:<br>24829 | 明新學校財團法人<br>明新科技大學<br>項士學位論文計畫書                                                                                  |     |
| Character count:<br>129297<br>Submission date:<br>07-Mar-2022 04:27PM (UTC+0800)<br>Submission ID:<br>1776210365                                                    |                                                                                                                  |     |
|                                                                                                                                                                     | e your details for marketing purposes with any external companies. Your information<br>we may offer our service. | may |



學













管理學院管理研究所

## THE END